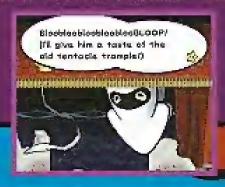

STAND ON THE PEDESTAL IN FRONT OF THE THOUSAND-YEAR DOOR TO BEGIN YOUR SEARCH FOR THE CRYSTAL STARS. YOUR FIRST DESTINATION IS PETAL MEADOWS HEAD BACK DOWN TO THE SEWERS AFTER YOUR CONVERSATION WITH PROFESSOR FRANKLY. THEN TAKE OFF FROM THE PAPER-AIRPLANE PANEL TO YOUR RIGHT AND FLY TO THE LEDGE IN FRONT OF THE DOOR IN THE NEXT ROOM, HAMMER THE TENTACLE THAT'S COMING OUT OF THE WATER TO INITIATE A BATTLE WITH A HUMONGOUS BLOOPER, TAKE OUT BOTH TENTACLES TO KNOCK THE GIANT SQUID TO THE GROUND, THEN FINISH OFF THE BODY AFTERWARD, JUMP ACROSS THE TWO MOVING PLATFORMS ON TOP OF THE WATER AND TAKE THE WARP PIPE TO PETAL MEADOWS.